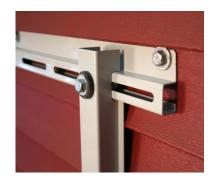

## A Close Up:

Our wall bracket works great with all Mini Split units.

Holds up to 350 lbs.

All necessary hardware is included.

\*Powder Coated.

The QSWB2000 has 6 points of anti-vibration isolation using 50-derometer rubber washers.