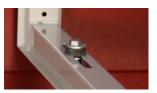

## A Close Up:

Our wall bracket works great with all Mini Split units.

Holds up to 350 lbs.

All necessary hardware is included.

\*Powder Coated.

The QSWB2000 has 6 points of anti-vibration isolation using 50-derometer rubber washers.