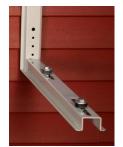

The QSWB2000 is completely adjustable from 0"-34" in width.

Shelf depth is 25" to allow correct spacing between the wall and the unit.

Mounting shelf is pre-slotted to quickly connect units.

Quick-Sling wall bracket provides you with a solid platform that is quick, safe, stable and affordable.