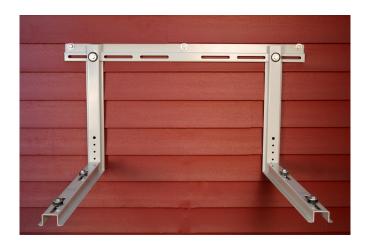

## The safe & affordable install

Applicable for residential or light commercial installations

Wall Bracket SPECS QSWB2000

The QSWB2000 is completely adjustable from 0"-34" in width.

Shelf depth is 25" to allow correct spacing between the wall and the unit.

Mounting shelf is pre-slotted to quickly connect units.

Quick-Sling wall bracket provides you with a solid platform that is quick, safe, stable and affordable.