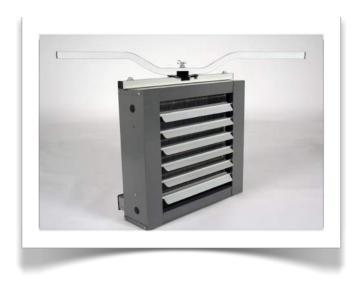

Our Quick Swivel is made with 14-gauge steel able to hold 200 lbs. The swivel allows for a 3600 rotation for setting the perfect direction of air flow.

Installation can be accomplished in minutes because all necessary hardware is provided. Attaching a Quick Swivel to your unit is fast & stress-free.

Quick-Sling's Quick Swivel provides you with a non-swinging, rotating platform that is quick, safe, stable and affordable. The Quick Swivel can easily be installed in residential or commercial applications. Turn the Swivel in any direction you need then lock it in place, it's that quick.