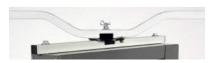

## A Close Up:

The flush mount hanger arm is slotted to receive a 3/8 lag bolt 16" or 24" on center. It can be attached parallel or perpendicular to the joist.

\*Powder Coated.

The square steel tubing cuts down on vibration while the hitch-pin adds to the safety and sturdiness of the Quick Swivel with "I" bracket.

Our Quick Swivel is made with 14-gauge steel able to hold 200 lbs. The swivel allows for a 3600 rotation for setting the perfect direction of air flow.

Installation can be accomplished in minutes because all necessary hardware is provided. Attaching a Quick Swivel to your unit is fast & stress-free.