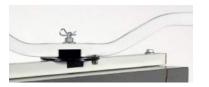

## A Close Up:

The flush mount hanger arm is slotted to receive a 3/8 lag bolt 16" or 24" on center. It can be attached parallel or perpendicular to the joist.

\*Powder Coated.

The square steel tubing cuts down on vibration while the hitch-pin adds to the safety and sturdiness of the Quick Swivel with "I" bracket.

Our Quick Swivel is made with 14-gauge steel able to hold 200 lbs. The swivel allows for a 3600 rotation for setting the perfect direction of air flow.

Installation can be accomplished in minutes because all necessary hardware is provided. Attaching a Quick Swivel to your unit is fast & stress-free.