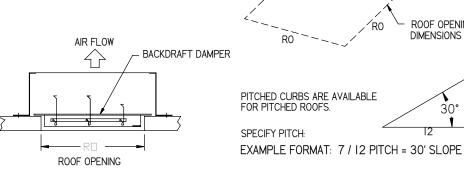

## BACKDRAFT DAMPER INSTALLATION

Better Airflow By Design AXIAL ROOF EXHAUST FAN RMD SERIES DIRECT DRIVE SUBMITTAL 02 FEB. 2012 DATE J. E. EVANS | 13 MAR. 2008 | RMD GENERAL SUBMITTAL.dft

- CURB

20 GAUGE

**ROOF OPENING DIMENSIONS** 

30°

3" FLANGE