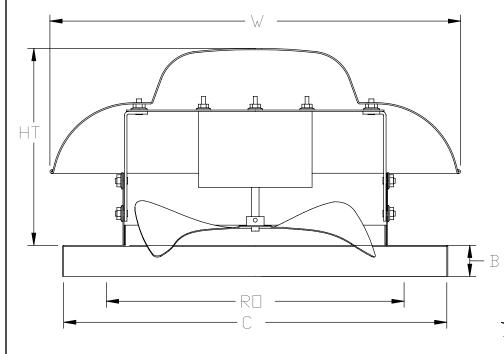

### RMD DIRECT DRIVE AXIAL AXIAL EXHAUST FANS DIMENSIONAL DATA

| FAN MODEL | HT     | W       | В | С  | RO | WEIGHT<br>LB |
|-----------|--------|---------|---|----|----|--------------|
| RMD-10    | 9 3/4  | 18 5/16 | 2 | 19 | 13 | 24           |
| RMD-12    | 10 1/4 | 20 5/16 | 2 | 19 | 13 | 32           |
| RMD-14    | 12 5/8 | 27 5/16 | 2 | 21 | 16 | 45           |
| RMD-18    | 14 3/8 | 33 9/16 | 2 | 26 | 20 | 67           |